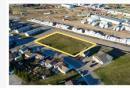

#### \$709,900

0 Bedroom, 0.00 Bathroom, Land on 0.86 Acres

Smith., Grande Prairie, Alberta

36 unit Appartment Building development permit approved on this .86 acre piece of land strategically located within in walking distance to downtown Grande Prairie, down the street from a new rec center and on a bus route! Its unique breakdown could qualify for the CMHC select program allowing as low as 5% down due to 18 units being 1 bedroom, 10-2 bedrooms, and 8- 3 bedroom units. This unique opportunity comes with years of sweat equity from the sellers spent on getting an approved development permit, designing drawings and planning out the site layout. Please ask for a full brochure and get working on your next Investment Build today!

- Seller has original subdivision geo technical and environmental
   Central location steps from a bus route and within walking distance to shopping, downtown Grande Prairie,
- parks, and a recreation center.
  No GST charged if buyer has a GST number

## Exterior

Lot Description Near Public Transit