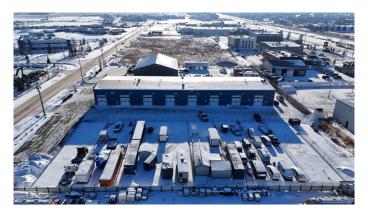

### \$388,900

0 Bedroom, 0.00 Bathroom, Commercial on 0.00 Acres

NONE, Sylvan Lake, Alberta

This 2,100 square foot multi-tenant industrial condominium for sale is in an incredible location in the heart of Sylvan

Lake's Industrial/ Commercial area with high volumes of traffic and great exposure being just off of busy Highway 20. Zoned I1 industrial,

this bay is ready for your business idea! There is also a 16-foot tall loading door at grade in the rear of the property. A fenced-in outdoor yard would be included in the sale price.