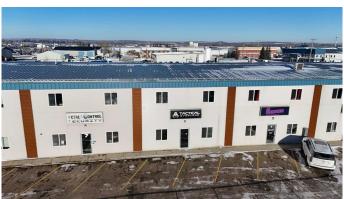

### \$388,900

0 Bedroom, 0.00 Bathroom, Commercial on 0.00 Acres

NONE, Sylvan Lake, Alberta

This 2,100 square foot multi-tenant industrial condominium for sale is in an incredible location in the heart of Sylvan

Lake's Industrial/ Commercial area with high volumes of traffic and great exposure being just off of busy Highway 20. Zoned I1 industrial,

this bay is ready for your business idea! There is also a 16-foot tall loading door at grade in the rear of the property. A fenced-in outdoor yard would be included in the sale price.