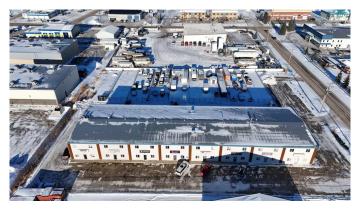

### \$388,900

0 Bedroom, 0.00 Bathroom, Commercial on 0.00 Acres

NONE, Sylvan Lake, Alberta

This 2,100 square foot multi-tenant industrial condominium for sale is in an incredible location in the heart of Sylvan

Lake's Industrial/ Commercial area with high volumes of traffic and great exposure being just off of busy Highway 20. Zoned I1 industrial,

this bay is ready for your business idea! There is also a 16-foot tall loading door at grade in the rear of the property. A fenced-in outdoor yard would be included in the sale price.