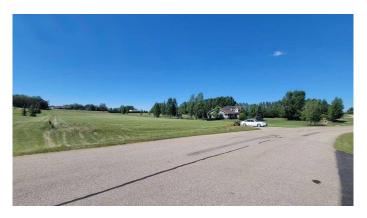

## \$999,999

0 Bedroom, 0.00 Bathroom, Land on 2.86 Acres

Butte Hills, Rural Rocky View County, Alberta

For more information, please click the "More Information" button.

Welcome to this dream property! This rare 2.76 acre acreage lot offers a unique opportunity to potentially build your custom home in one of the most desirable communities just outside Calgary. Situated only a 10-minute drive from Calgary and a 5-minute drive from CrossIron Mills Mall, you'II enjoy the perfect blend of peaceful country living with all the conveniences of city amenities at your fingertips. This fully serviced lot is ready for development, offering ample space for your ideal home, garage, and outdoor living areas. Don't miss your chance to own this exceptional piece of land in an unbeatable location! Don't miss out on this Property!

#### **Exterior**

Lot Description Cul-De-Sac, Level