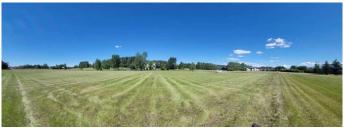

## \$999,999

0 Bedroom, 0.00 Bathroom, Land on 2.86 Acres

Butte Hills, Rural Rocky View County, Alberta

For more information, please click the "More Information" button.

Welcome to this dream property! This rare 2.76 acre acreage lot offers a unique opportunity to potentially build your custom home in one of the most desirable communities just outside Calgary. Situated only a 10-minute drive from Calgary and a 5-minute drive from CrossIron Mills Mall, you'II enjoy the perfect blend of peaceful country living with all the conveniences of city amenities at your fingertips. This fully serviced lot is ready for development, offering ample space for your ideal home, garage, and outdoor living areas. Don't miss your chance to own this exceptional piece of land in an unbeatable location! Don't miss out on this Property!