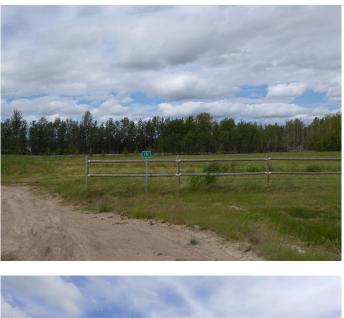

# \$227,500

0 Bedroom, 0.00 Bathroom, Land on 2.60 Acres

NONE, Rural Grande Prairie No. 1, County of, Alberta

With only one lot left ! Do not miss out on building in this great community ! Lot 6 in BearsPaw Estates, Come build your dream acreage on this fenced 2.6 acre parcel that is located on pavement just 5 minutes east of GP on 68th Avenue . Located close to the banks of Bear Creek this lot has everything you could ask for in an acreage! With access to fantastic quad trails and walking/hiking trails along Bear creek. Bears Paw covenants were specifically designed to attract a community minded group of individuals with common goals. To live in an un-congested area, with spacious lots to raise a family within a natural setting. Attract similar people in age and family dynamics to create a community minded group. Have access to Green Space and the Bear Creek wooded areas. A smaller number of lots enables residents to really know their neighbors. Have consistency in home styles and workmanship, protecting value. This is a great area to build your dream home !