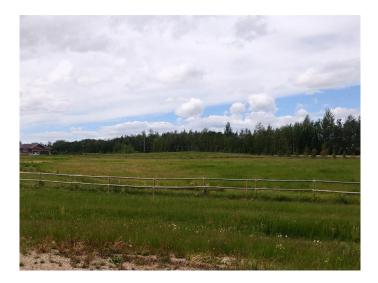

# \$227,500

0 Bedroom, 0.00 Bathroom, Land on 2.60 Acres

NONE, Rural Grande Prairie No. 1, County of, Alberta

With only one lot left ! Do not miss out on building in this great community ! Lot 6 in BearsPaw Estates, Come build your dream acreage on this fenced 2.6 acre parcel that is located on pavement just 5 minutes east of GP on 68th Avenue . Located close to the banks of Bear Creek this lot has everything you could ask for in an acreage! With access to fantastic quad trails and walking/hiking trails along Bear creek. Bears Paw covenants were specifically designed to attract a community minded group of individuals with common goals. To live in an un-congested area, with spacious lots to raise a family within a natural setting. Attract similar people in age and family dynamics to create a community minded group. Have access to Green Space and the Bear Creek wooded areas. A smaller number of lots enables residents to really know their neighbors. Have consistency in home styles and workmanship, protecting value. This is a great area to build your dream home !