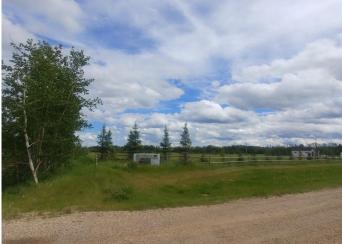

# \$227,500

0 Bedroom, 0.00 Bathroom, Land on 2.60 Acres

NONE, Rural Grande Prairie No. 1, County of, Alberta

With only one lot left ! Do not miss out on building in this great community ! Lot 6 in BearsPaw Estates, Come build your dream acreage on this fenced 2.6 acre parcel that is located on pavement just 5 minutes east of GP on 68th Avenue . Located close to the banks of Bear Creek this lot has everything you could ask for in an acreage! With access to fantastic quad trails and walking/hiking trails along Bear creek. Bears Paw covenants were specifically designed to attract a community minded group of individuals with common goals. To live in an un-congested area, with spacious lots to raise a family within a natural setting. Attract similar people in age and family dynamics to create a community minded group. Have access to Green Space and the Bear Creek wooded areas. A smaller number of lots enables residents to really know their neighbors. Have consistency in home styles and workmanship, protecting value. This is a great area to build your dream home !