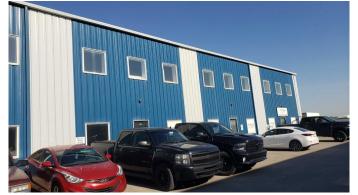

### \$13

0 Bedroom, 0.00 Bathroom, Commercial on 0.00 Acres

Shepard Industrial, Calgary, Alberta

10,800 sf Office/Warehouse with 6,000 sf fenced yard located in Shepard Industrial Park with convenient access to 84th Street, Glenmore, Stoney and Deerfoot trails. The warehouse has storage, radiant heat and make up air. Bring in the New Year in your new location. This property is also listed for sale.