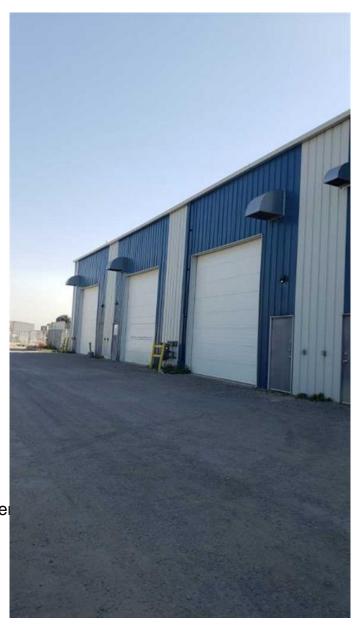

### \$13

0 Bedroom, 0.00 Bathroom, Commercial on 0.00 Acres

Shepard Industrial, Calgary, Alberta

10,800 sf Office/Warehouse with 6,000 sf fenced yard located in Shepard Industrial Park with convenient access to 84th Street, Glenmore, Stoney and Deerfoot trails. The warehouse has storage, radiant heat and make up air. Bring in the New Year in your new location. This property is also listed for sale.