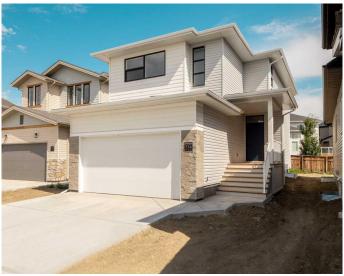

# \$559,875 - 714 Violet Place W, Lethbridge

MLS® #A2180225

## \$559,875

3 Bedroom, 3.00 Bathroom, 1,673 sqft Residential on 0.09 Acres

Country Meadows Estates, Lethbridge, Alberta

The "Isla" by Avonlea Homes is the perfect family home. Located in the architecturally controlled community of Country Meadows. The main level hosts a notched out dining nook, eating bar on the kitchen island, walk in pantry. Large windows and tall ceilings make the main floor feel very bright and open. Also notice the new look of the flat painted ceilings. Upstairs resides the 3 bedrooms with the master including an en-suite and walk in closet. The ensuite has a large 5 foot walk-in shower and His/Her sinks. Great Bonus room area for the family to enjoy. Bonus room is in the middle of the upstairs giving privacy to the master retreat from the kids bedrooms. Convenience of laundry is also upstairs. The basement is undeveloped but set up for family room, bedroom and another full bath. Home is virtually Staged. New Home Warranty. FIRST TIME BUYER! ASK ABOUT THE NEW GOVERNMENT GST REBATE. Certain restrictions apply

### **Exterior**

Exterior Features None

Lot Description Back Yard

Roof Asphalt Shingle

Construction Concrete, Vinyl Siding, Wood Frame

Foundation Poured Concrete