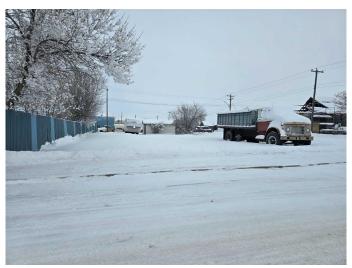

## \$31,500

0 Bedroom, 0.00 Bathroom, Land on 0.15 Acres

NONE, Hussar, Alberta

Looking for a great priced commercial lot? Well, you have found it. This 50 foot corner lot in Hussar has endless possibilities. With alley access and a shed already in place. Hussar is located approx. 25 minutes east of Strathmore.