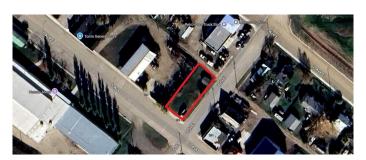

## \$31,500

0 Bedroom, 0.00 Bathroom, Land on 0.15 Acres

NONE, Hussar, Alberta

Looking for a great priced commercial lot? Well, you have found it. This 50 foot corner lot in Hussar has endless possibilities. With alley access and a shed already in place. Hussar is located approx. 25 minutes east of Strathmore.

#### **Exterior**

Lot Description City Lot, Rectangular Lot, Back Lane, Cleared, Corner Lot