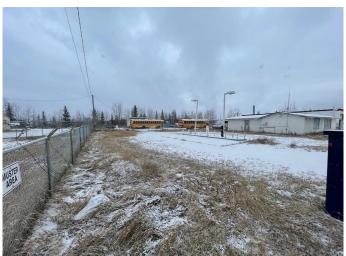

### \$649,700

0 Bedroom, 0.00 Bathroom, Commercial on 1.01 Acres

Riverside, Hinton, Alberta

Land and building for sale, Building "As is Where is". building size approximately 1923 sq ft, shed in back approximately 50 sq ft, lot is just over 1 acre and has a fenced yard.