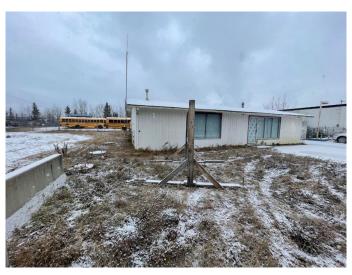

### \$649,700

0 Bedroom, 0.00 Bathroom, Commercial on 1.01 Acres

Riverside, Hinton, Alberta

Land and building for sale, Building "As is Where is". building size approximately 1923 sq ft, shed in back approximately 50 sq ft, lot is just over 1 acre and has a fenced yard.