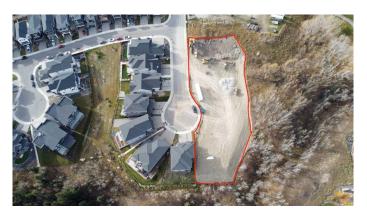

#### \$949,900

0 Bedroom, 0.00 Bathroom, Land on 0.19 Acres

Springbank Hill, Calgary, Alberta

Welcome to this Rare opportunity to be apart of this Exclusive opportunity to purchase prime lots in Timberline! Located in a Quiet cul-de-sac, backing on to trees and surrounded by multi-million dollar homes, act fast as there are only 4 lots remaining! This is the Largest lot of the 4 remaining and is a walk-out pie shaped lot. Call for more information today!

### Exterior

Lot Description

Backs on to Park/Green Space, Cul-De-Sac, Many Trees, No Neighbours Behind, Pie Shaped Lot