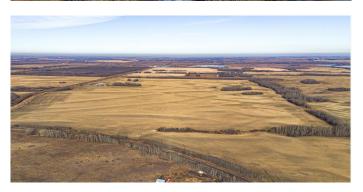

#### \$989,900

0 Bedroom, 0.00 Bathroom, Land on 99.00 Acres

NONE, Rural, Saskatchewan

Great Development opportunity on the east boundary of the City of Lloydminster-located along the TransCanada Highway 16 roughly halfway between Edmonton and Saskatoon. This 99-acre parcel is suitable for a large industrial park, and is located just north of Hwy 16 and is accessed form the north boundary of the parcel. here is lots of potential to own this land in the ever-growing and expanding community of Lloydminster. NOTE: Final parcel size and property boundaries are subject to final survey and re-subdivision.