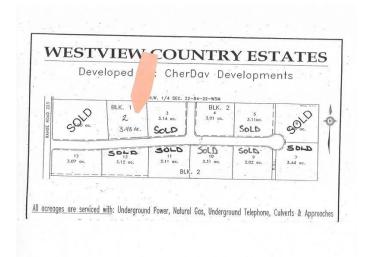

#### \$94,200

0 Bedroom, 0.00 Bathroom, Land on 3.43 Acres

NONE, Rural Northern Lights, County of, Alberta

Secluded Setting !!! Located North West of Peace River in the Weberville area this lot is ready for you and your family. Only minutes to Peace Rivers West Hill this lot comes with Prepaid power, water from water co op and partly paid natural gas. Zoned CR4 with a minimum of 1200 sqft. Call today to view you lot and start planing for your dream home.

#### **Essential Information**

MLS® # A2179903

Price \$94,200

Bathrooms 0.00

Acres 3.43

Type Land

Sub-Type Residential Land

Status Active

### **Community Information**

Address 223 Range

Subdivision NONE

City Rural Northern Lights, County

County Northern Lights, County of

Province Alberta
Postal Code T8S 1S3

#### **Additional Information**

Date Listed November 18th, 2024

Days on Market 251

Zoning CR4