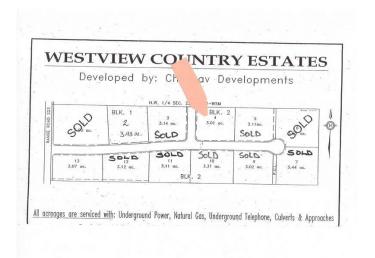

#### \$92,400

0 Bedroom, 0.00 Bathroom, Land on 3.01 Acres

NONE, Rural Northern Lights, County of, Alberta

Secluded Setting !!! Located North West of Peace River in the Weberville area this lot is ready for you and your family. Only minutes to Peace Rivers West Hill this lot comes with Prepaid power, water from water co op and partly paid natural gas. Zoned CR4 with a minimum of 1200 sqft. Call today to view you lot and start planing for your dream home.

### **Community Information**

Address 223 Range

Subdivision NONE

City Rural Northern Lights, County

County Northern Lights, County of

Province Alberta
Postal Code T8S 1S3

#### **Exterior**

Lot Description Treed

#### **Additional Information**

Date Listed November 18th, 2024

Days on Market 251

Zoning CR4