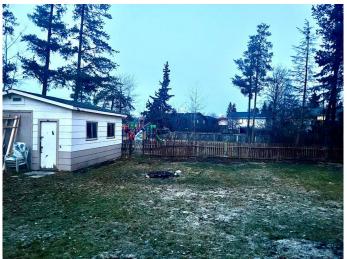

# \$253,500

3 Bedroom, 2.00 Bathroom, 1,200 sqft Residential on 0.19 Acres

NONE, Whitecourt, Alberta

Good location on this bungalow ~ close to Millar Centre, schools, walking trails, shopping and parks. This home offers 1200 square feet of living space, and a good layout to it! Upgraded bathrooms, newer shingles, hot water tank, newer decks, fresh paint and some new flooring in this home. The basement has an oversized room with walk up sink and counter top, and a large family room. The side door is in direct line with the basement stairs, making it easy for a renter! There's a large back deck, ample yard space and a shed to store your things.