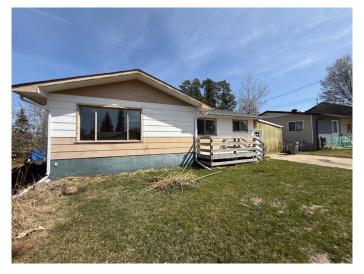

# \$253,500

3 Bedroom, 2.00 Bathroom, 1,200 sqft Residential on 0.19 Acres

NONE, Whitecourt, Alberta

Good location on this bungalow ~ close to Millar Centre, schools, walking trails, shopping and parks. This home offers 1200 square feet of living space, and a good layout to it! Upgraded bathrooms, newer shingles, hot water tank, newer decks, fresh paint and some new flooring in this home. The basement has an oversized room with walk up sink and counter top, and a large family room. The side door is in direct line with the basement stairs, making it easy for a renter! There's a large back deck, ample yard space and a shed to store your things.