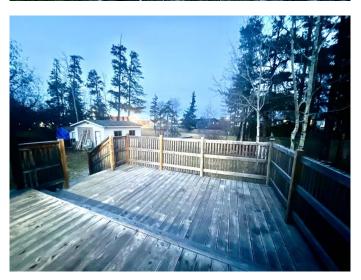

# \$253,500

3 Bedroom, 2.00 Bathroom, 1,200 sqft Residential on 0.19 Acres

NONE, Whitecourt, Alberta

Good location on this bungalow ~ close to Millar Centre, schools, walking trails, shopping and parks. This home offers 1200 square feet of living space, and a good layout to it! Upgraded bathrooms, newer shingles, hot water tank, newer decks, fresh paint and some new flooring in this home. The basement has an oversized room with walk up sink and counter top, and a large family room. The side door is in direct line with the basement stairs, making it easy for a renter! There's a large back deck, ample yard space and a shed to store your things.