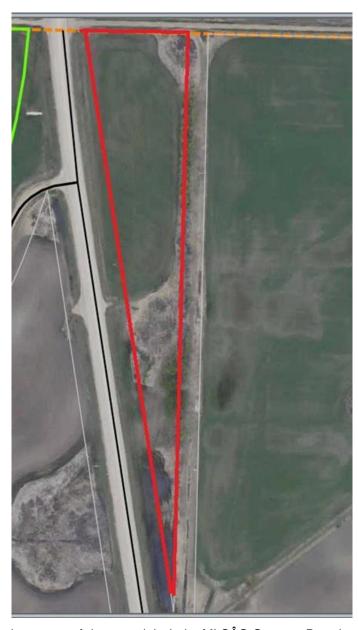

#### \$79,900

0 Bedroom, 0.00 Bathroom, Land on 7.02 Acres

NONE, Rural Saddle Hills County, Alberta

Great little 7 acre parcel with great exposure to highway 2. This property has an AG zoning attached to it. If you are looking for the zoning details please reach out to your favorite real estate agent to get a copy (can be found in supplements). Could be a nice spot for an acreage or potentially a small business. Vacant land, lightly treed.

### **Community Information**

Address Ne-33-76-5-w6 Hwy 2

Subdivision NONE

City Rural Saddle Hills County

County Saddle Hills County

Province Alberta
Postal Code T0H 3V0