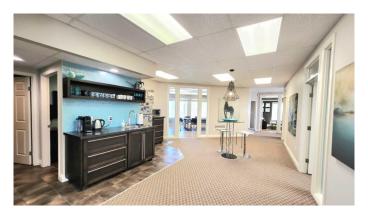

#### \$5,592

0 Bedroom, 0.00 Bathroom, Commercial on 0.00 Acres

Ivy Lake Estates., Grande Prairie, Alberta

Well appointed office space located in a prime location. Over 2200 sq ft. This unique space not only has large windows in all 3 offices but also includes accessWell-appointed to an outside deck space. Located on the 3rd floor with direct elevator access, the space includes a spacious reception area, 3 large offices, a meeting/4th office, a coffee bar/kitchen area, and 2 bathrooms. Nicely painted and set up for most business ventures. \$18.50 x 2200 sqft = \$40,700 per year (Base rent), \$12.00 x 2200 sqft = \$26,400 per year (Triplet net), total \$67,100 / 12 month = \$5591.67 per month + GST