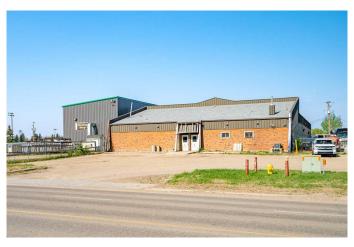

### \$10

0 Bedroom, 0.00 Bathroom, Commercial on 1.81 Acres

East Lloydminster, Lloydminster, Saskatchewan

Saskatchewan side industrial in a high traffic location just 3 blocks north of the Yellowhead/44th Street. Zoned I1 â€" light industrial. 2 buildings totalling 14,900 SF (12,800 SF and 2,100 SF) sitting on +/- 1.81 acres. BUILDING 1 - 12,800 SF â€" year built 1980, approximately 9,700 SF of shop and the balance office/reception, pylon sign, 3 electric overhead doors 16' wide x 14' tall, forced air heat, 16' ceilings, flat shop floors, 5 offices, storage, reception, staff room including kitchen, washrooms, office area has A/C, 220v 600 amp single phase. BUILDING 2 â€" 2,100 SF â€" year built 2013, steel frame, 5,000 lb. overhead bridge crane with 27' span and 60' travel, engineered air synced with heating system, radiant heat, flat floors, 2 electric overhead doors, 16' tall x 14' wide, 120-280 volt 400 amp 3 phase, 23' ceiling at the eaves and 25' at the highest point.