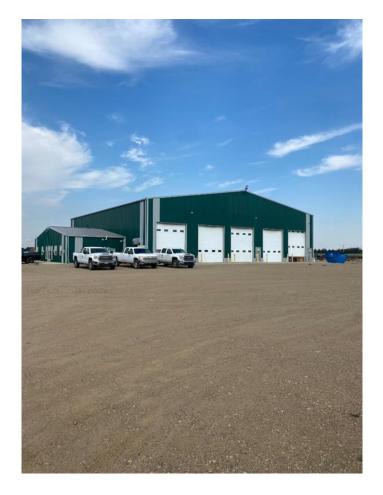

# \$4,500,000 - 143006, Hwy 1a Railway Avenue, Rural Newell, County of

MLS® #A2178264

#### \$4,500,000

0 Bedroom, 0.00 Bathroom, Commercial on 22.64 Acres

NONE, Rural Newell, County of, Alberta

Shop 1, 80ft. X 120ft. 9600 sq. ft. Office 24ftft X 70ft. 1680 sq. ft. 4 offices, kitchen/lounge, board room,

offices. All overhead doors are electric

Shop 2, built in 2013, Shop 3 built 2014. Both shops are the same. 100ft. X 100ft 10.000 sq. ft. 4 drive

through bays and one drive through wash bay (boiler and 2-8 gallon/minute at 3600 psi wash pumps) All

are electric and have remotes.

22.64 Acres, yards are matted with Geotech matting, filled and graveled. Yards speak for themselves.

There are 4 water contracts on this property.