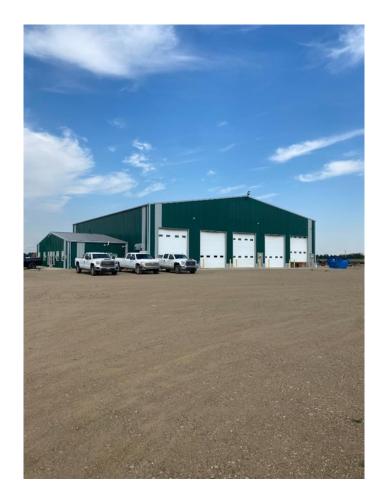

# \$4,500,000 - 143006, Hwy 1a Railway Avenue, Rural Newell, County of

MLS® #A2178264

#### \$4,500,000

0 Bedroom, 0.00 Bathroom, Commercial on 22.64 Acres

NONE, Rural Newell, County of, Alberta

Shop 1, 80ft. X 120ft. 9600 sq. ft. Office 24ftft X 70ft. 1680 sq. ft. 4 offices, kitchen/lounge, board room,

offices. All overhead doors are electric

Shop 2, built in 2013, Shop 3 built 2014. Both shops are the same. 100ft. X 100ft 10.000 sq. ft. 4 drive

through bays and one drive through wash bay (boiler and 2-8 gallon/minute at 3600 psi wash pumps) All

are electric and have remotes.

22.64 Acres, yards are matted with Geotech matting, filled and graveled. Yards speak for themselves.

There are 4 water contracts on this property.