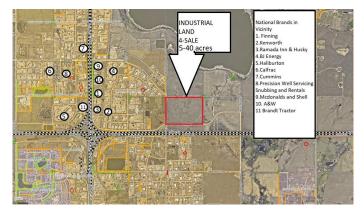

### NONE, Clairmont, Alberta

\*Land Sale Development Incentive\* - The first 10+ acre lot sold will receive a \$25,000 per acre Site Development Incentive until the end of April 2025, there is no maximum, the more acres you buy the more you save!! 30 acres industrial land with water sewer gas and power! Prime Industrial Subdivision by 4 Mile corner just 3 minutes north of Grande Prairie. 5-40+ acres, seller will subdivide to suite your size and dimensional needs! Major road frontage and highway visibility featuring city water and sewer. HWY43 INDUSTRIAL SUBDIVISION BENEFITS -Flexible Size. subdivide to suit, 5-40+ acre lots available -City Water & Sewer, Power and Gas -Highway 43 Visibility on frontage lots -Possible North and South Entrances/Approaches if Front and Middle lots are purchased together -In the county of GP only 5 minutes to the city -Surrounded by amenities and National Brands -Flexible pricing to fit your budget \$230k an acre for frontage lots,\$208k/acre for middle lots,\$185k for back lots. -REQUEST A FULL BROCHURE