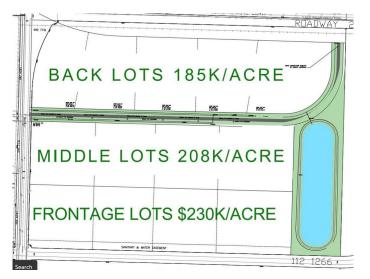

### NONE, Clairmont, Alberta

\*Land Sale Development Incentive\* - The first 10+ acre lot sold will receive a \$25,000 per acre Site Development Incentive until the end of April 2025, there is no maximum, the more acres you buy the more you save!! 30 acres industrial land with water sewer gas and power! Prime Industrial Subdivision by 4 Mile corner just 3 minutes north of Grande Prairie. 5-40+ acres, seller will subdivide to suite your size and dimensional needs! Major road frontage and highway visibility featuring city water and sewer. HWY43 INDUSTRIAL SUBDIVISION BENEFITS -Flexible Size. subdivide to suit, 5-40+ acre lots available -City Water & Sewer, Power and Gas -Highway 43 Visibility on frontage lots -Possible North and South Entrances/Approaches if Front and Middle lots are purchased together -In the county of GP only 5 minutes to the city -Surrounded by amenities and National Brands -Flexible pricing to fit your budget \$230k an acre for frontage lots,\$208k/acre for middle lots,\$185k for back lots. -REQUEST A FULL BROCHURE