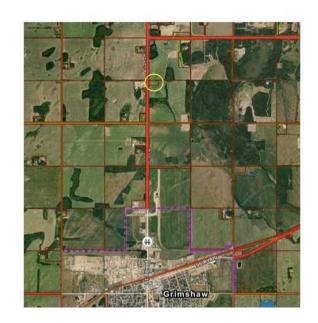

#### \$115,000

0 Bedroom, 0.00 Bathroom, Land on 4.15 Acres

NONE, Rural Peace No. 135, M.D. of, Alberta

Great opportunity to build your dream home! Minutes from Grimshaw with highway frontage so no gravel to travel. This acreage has an existing water well but is otherwise a blank slate so you will have minimal work to complete prior to building or bringing a home in. Site is not treed so you can plant them wherever you like! Power and gas lines are close by so easy to bring onto the property.

## **Community Information**

Address On #2/35 Highway

Subdivision NONE

City Rural Peace No. 135, M.D. o

County Peace No. 135, M.D. of

Province Alberta
Postal Code T0H 1W0

Date Listed November 6th, 2024

Days on Market 310