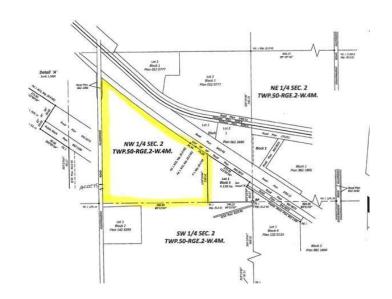

### \$1,890,000

0 Bedroom, 0.00 Bathroom, Commercial on 63.00 Acres

NONE, Rural Vermilion River, County of, Alberta

Great Highway 16 exposure 9 kms west of Lloydminster. Your choice of 10, 63 or 73 acres subdivided and ready for your development!

## **Community Information**

Address Pt Nw 2-50-2-w4

Subdivision NONE

City Rural Vermilion River, County of

County Vermilion River, County of

Province Alberta
Postal Code T0B 0L0