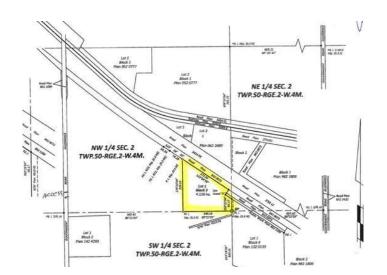

#### \$475,000

0 Bedroom, 0.00 Bathroom, Commercial on 10.00 Acres

NONE, Rural Vermilion River, County of, Alberta

Great Highway 16 exposure 9 kms west of Lloydminster. Your choice of 10, 63 or 73 acres subdivided and ready for your development!

### **Community Information**

Address Lot 1 Blk 3 Nw 2-50-2-w4

Subdivision NONE

City Rural Vermilion River, County of

County Vermilion River, County of

Province Alberta
Postal Code T0B 0L0