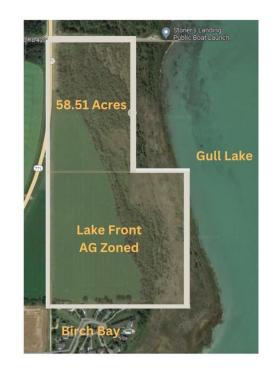

### \$1,250,000

0 Bedroom, 0.00 Bathroom, Land on 58.51 Acres

NONE, Rural Lacombe County, Alberta

58.51 acre parcel with Gull Lake frontage currently Zoned AG with Parkland Beach to the north and Birch Bay to the south. 27 Acres of this piece are cultivated. Possibilities are endless here with county approval development ideas include a Wedding Venue, Campground or Residential Development. Directly to the north is the Stoner's Landing public boat launch. Rare opportunity here to own lakefront property on the west side of Gull Lake with Paved Access.

MLS® # A2177208

Price \$1,250,000

Bathrooms 0.00 Acres 58.51

Type Land

Sub-Type Residential Land

Status Active

### **Additional Information**

Date Listed November 11th, 2024

Days on Market 304 Zoning AG