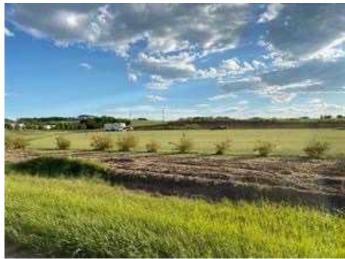

### \$199,900

0 Bedroom, 0.00 Bathroom, Land on 4.00 Acres

NONE, Rural Grande Prairie No. 1, County of, Alberta

Looking for an AMAZING view? Look no further, this is the perfect opportunity to develop a 4 acre lot on Richmond Hill with a STUNNING VIEW OF BEAR LAKE AND OF **GRANDE PRAIRIE** . Partial landscaping is already complete such a substantial amount of small trees (including Golden Willow, Colorado Blue Spruce, Choke Cherry and Elm ) and grass. Utilities include power on site with gas and fibre optics brought to the property line. This land also features great walkout potential. Road to this beautiful piece of property is almost fully paved with only 1/4 km of gravel to location. Extra bonus is this amazing property is only 5 mins from city limits. VIEWS LIKE THIS ARE HARD TO FIND! Dont Miss Out!