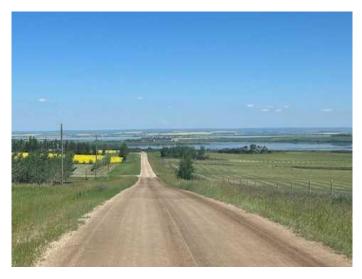

### \$199,900

0 Bedroom, 0.00 Bathroom, Land on 4.00 Acres

NONE, Rural Grande Prairie No. 1, County of, Alberta

Looking for an AMAZING view? Look no further, this is the perfect opportunity to develop a 4 acre lot on Richmond Hill with a STUNNING VIEW OF BEAR LAKE AND OF **GRANDE PRAIRIE** . Partial landscaping is already complete such a substantial amount of small trees (including Golden Willow, Colorado Blue Spruce, Choke Cherry and Elm ) and grass. Utilities include power on site with gas and fibre optics brought to the property line. This land also features great walkout potential. Road to this beautiful piece of property is almost fully paved with only 1/4 km of gravel to location. Extra bonus is this amazing property is only 5 mins from city limits. VIEWS LIKE THIS ARE HARD TO FIND! Dont Miss Out!