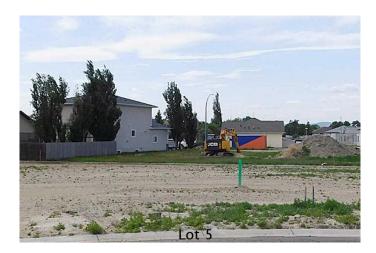

#### \$73,150

0 Bedroom, 0.00 Bathroom, Land on 0.20 Acres

NONE, Claresholm, Alberta

Welcome to Claresholm's newest subdivision, Pine Place East. Tucked up in the NE corner of town and backing onto Patterson Park. This is one of the eight lots available. Individuals and developers welcome. R1 zoning and GST applicable.

## **Community Information**

| Address     | 5 Pine Place E              |
|-------------|-----------------------------|
| Subdivision | NONE                        |
| City        | Claresholm                  |
| County      | Willow Creek No. 26, M.D. o |
| Province    | Alberta                     |
| Postal Code | TOL OTO                     |
|             |                             |

## Exterior

Lot Description Pie Shaped Lot