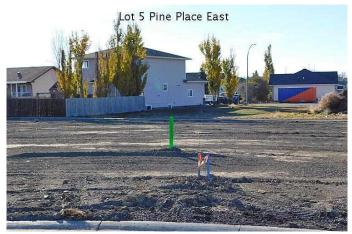

#### \$73,150

0 Bedroom, 0.00 Bathroom, Land on 0.20 Acres

NONE, Claresholm, Alberta

Welcome to Claresholm's newest subdivision, Pine Place East. Tucked up in the NE corner of town and backing onto Patterson Park. This is one of the eight lots available. Individuals and developers welcome. R1 zoning and GST applicable.

## **Community Information**

| Address     | 5 Pine Place E              |
|-------------|-----------------------------|
| Subdivision | NONE                        |
| City        | Claresholm                  |
| County      | Willow Creek No. 26, M.D. o |
| Province    | Alberta                     |
| Postal Code | TOL OTO                     |
|             |                             |

## Exterior

Lot Description Pie Shaped Lot