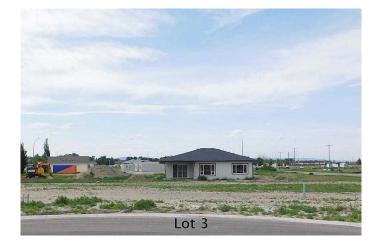

#### \$55,100

0 Bedroom, 0.00 Bathroom, Land on 0.15 Acres

NONE, Claresholm, Alberta

Welcome to Claresholm's newest subdivision, Pine Place East. Tucked up in the NE corner of town and backing onto Patterson Park. This is one of the eight lots available. Individuals and developers welcome. R1 zoning and GST applicable.