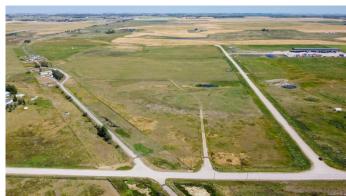

## \$1,950,000

0 Bedroom, 0.00 Bathroom, Land on 67.09 Acres

NONE, Rural Wheatland County, Alberta

Located 1.7Km South of Highway #1 5 mins from the De Havilland Manufacturing Facility

25Mins East of Calgary, 5 Mins West of Strathmore

+/- 67 Acres of Industrial Zoned Land

Fully Fenced yard

Site Services to the property Line

Phase 1 Ground Water Report Available

#### **Exterior**

Lot Description Corner Lot, Wetlands