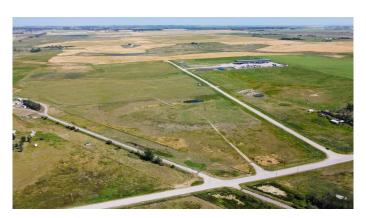

## \$1,950,000

0 Bedroom, 0.00 Bathroom, Land on 67.09 Acres

NONE, Rural Wheatland County, Alberta

Located 1.7Km South of Highway #1 5 mins from the De Havilland Manufacturing Facility

25Mins East of Calgary, 5 Mins West of Strathmore

+/- 67 Acres of Industrial Zoned Land

Fully Fenced yard

Site Services to the property Line

Phase 1 Ground Water Report Available

#### **Exterior**

Lot Description Corner Lot, Wetlands