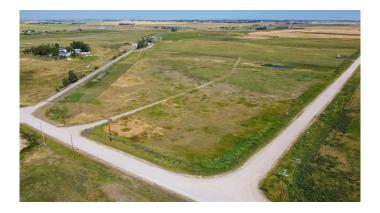

## \$1,950,000

0 Bedroom, 0.00 Bathroom, Land on 67.09 Acres

NONE, Rural Wheatland County, Alberta

Located 1.7Km South of Highway #1 5 mins from the De Havilland Manufacturing Facility

25Mins East of Calgary, 5 Mins West of Strathmore

+/- 67 Acres of Industrial Zoned Land

Fully Fenced yard

Site Services to the property Line

Phase 1 Ground Water Report Available

#### **Exterior**

Lot Description Corner Lot, Wetlands