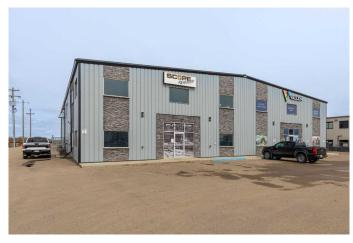

### \$13

0 Bedroom, 0.00 Bathroom, Commercial on 1.00 Acres

NONE, Lloydminster, Alberta

Introducing a prime industrial building conveniently located with easy access to highways 16 and 17. This 6000 square foot steel frame structure offers ample parking and is equipped with two 16' overhead grade doors, ensuring smooth operations for various industrial needs, thanks to its versatile C2 zoning.

Inside, the air-conditioned space includes three well-sized offices, a welcoming reception area, and a space that can serve as a coffee room or boardroom, perfect for meetings or breaks. Additionally, the building features a mezzanine level that provides extra storage space, making it a practical choice for businesses looking for efficiency and organization.

This property is ideal for companies seeking a functional and accessible location to thrive in a bustling industrial area. Whether you're setting up a new operation or expanding your business, this building is designed to accommodate a range of industrial activities.