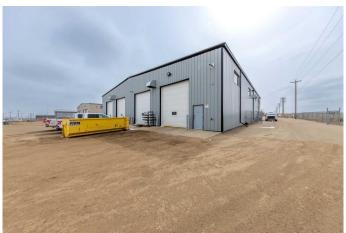

### \$13

0 Bedroom, 0.00 Bathroom, Commercial on 1.00 Acres

NONE, Lloydminster, Alberta

Introducing a prime industrial building conveniently located with easy access to highways 16 and 17. This 6000 square foot steel frame structure offers ample parking and is equipped with two 16' overhead grade doors, ensuring smooth operations for various industrial needs, thanks to its versatile C2 zoning.

Inside, the air-conditioned space includes three well-sized offices, a welcoming reception area, and a space that can serve as a coffee room or boardroom, perfect for meetings or breaks. Additionally, the building features a mezzanine level that provides extra storage space, making it a practical choice for businesses looking for efficiency and organization.

This property is ideal for companies seeking a functional and accessible location to thrive in a bustling industrial area. Whether you're setting up a new operation or expanding your business, this building is designed to accommodate a range of industrial activities.