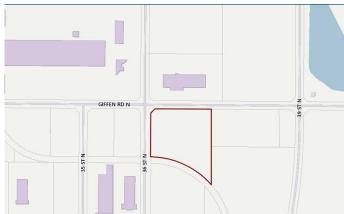

# \$1,300,000

0 Bedroom, 0.00 Bathroom, Land on 5.00 Acres

Sherring Industrial Park, Lethbridge, Alberta

Great corner lot zoned I-H. The general area is set up for Heavy Industrial and is already adjacent to other Heavy Industrial. This is a good sized parcel that is basically ready for the next user. The lot is on a future rail spur so that is very appealing.

# **Community Information**

Address 3419 36 Street N

Subdivision Sherring Industrial Park

City Lethbridge County Lethbridge

Province Alberta
Postal Code T1H 5V9