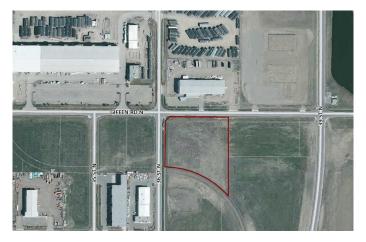

# \$1,300,000

0 Bedroom, 0.00 Bathroom, Land on 5.00 Acres

Sherring Industrial Park, Lethbridge, Alberta

Great corner lot zoned I-H. The general area is set up for Heavy Industrial and is already adjacent to other Heavy Industrial. This is a good sized parcel that is basically ready for the next user. The lot is on a future rail spur so that is very appealing.

# **Community Information**

Address 3419 36 Street N

Subdivision Sherring Industrial Park

City Lethbridge County Lethbridge

Province Alberta
Postal Code T1H 5V9