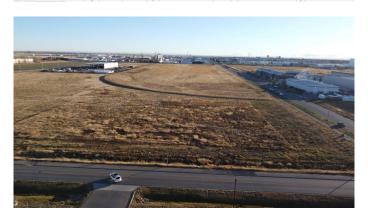

# \$1,300,000

0 Bedroom, 0.00 Bathroom, Land on 5.00 Acres

Sherring Industrial Park, Lethbridge, Alberta

Great corner lot zoned I-H. The general area is set up for Heavy Industrial and is already adjacent to other Heavy Industrial. This is a good sized parcel that is basically ready for the next user. The lot is on a future rail spur so that is very appealing.