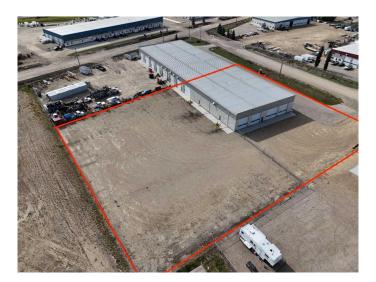

## \$13

0 Bedroom, 0.00 Bathroom, Commercial on 4.09 Acres

Blindman Industrial Park, Rural Red Deer County, Alberta

MASSIVE 16,000 sq ft shop on Fenced, Secured, newly gravelled/packed 2.0 acre yard. Newly developed office space - 2 offices plus reception area, undeveloped mezzanine and a brand new shop bathroom. 5- 16'x16' Sunshine doors, 1- 20'Wx 16'H overhead door, 22' ceiling height. Great exposure, lots of potential for your expanding company! Introductory price of \$12.50/PSF and Triple Net (NNN Op costs) is \$3.69/PSF puts total monthly asking price for this space at \$21,546.67/month +GST.