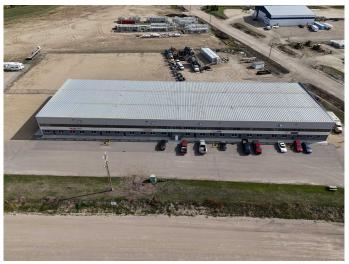

## \$13

0 Bedroom, 0.00 Bathroom, Commercial on 4.09 Acres

Blindman Industrial Park, Rural Red Deer County, Alberta

MASSIVE 16,000 sq ft shop on Fenced, Secured, newly gravelled/packed 2.0 acre yard. Newly developed office space - 2 offices plus reception area, undeveloped mezzanine and a brand new shop bathroom. 5- 16'x16' Sunshine doors, 1- 20'Wx 16'H overhead door, 22' ceiling height. Great exposure, lots of potential for your expanding company! Introductory price of \$12.50/PSF and Triple Net (NNN Op costs) is \$3.69/PSF puts total monthly asking price for this space at \$21,546.67/month +GST.