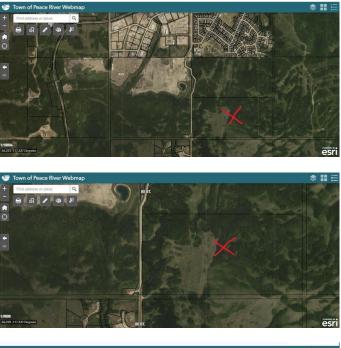

#### \$800,000

0 Bedroom, 0.00 Bathroom, Land on 79.11 Acres

Saddleback Ridge, Peace River, Alberta

Here is 79.11 acres of future residential development land located within the town limits of Peace River. Located close to Saddleback Ridge, this is the logical future development location for Peace River. Close to all of the West Hill amenities, restaurants and retail development, you know this land will have a high degree of desirability based on location alone. Buy this land in anticipation of great things in the future for Peace River.

## **Community Information**

| Address     | 10101 68 Street        |
|-------------|------------------------|
| Subdivision | Saddleback Ridge       |
| City        | Peace River            |
| County      | Peace No. 135, M.D. of |
| Province    | Alberta                |
| Postal Code | T8S 0A2                |

## **Additional Information**

Date Listed October 29th, 2024

Days on Market 318 Zoning R1-A