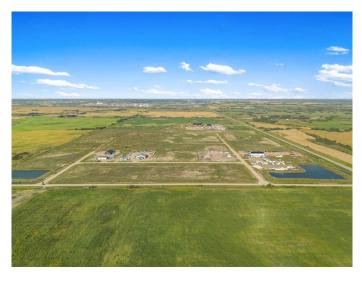

#### \$99,900

0 Bedroom, 0.00 Bathroom, Land on 1.00 Acres

NONE, Rural, Saskatchewan

Located next to the Husky Upgrader, minutes from the City of Lloydminster, Horizon Energy Park is the perfect location for your business to grow. Secure the benefits of urban services while enjoying the ease of access of a rural site. Discover the value of Saskatchewan's vast economic benefits and invest in your business's future with Horizon Energy Park. Lots available from 1 to 30 starting at just \$99,900/acre. Information package available. Located at the corner of Highway 303 & RR3273 just 3.5 miles east of Lloydminster.