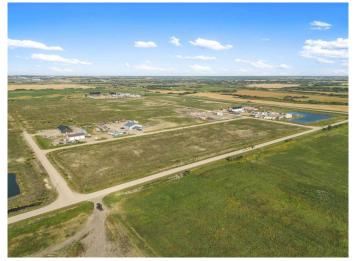

#### \$99,900

0 Bedroom, 0.00 Bathroom, Land on 1.00 Acres

NONE, Rural, Saskatchewan

Located next to the Husky Upgrader, minutes from the City of Lloydminster, Horizon Energy Park is the perfect location for your business to grow. Secure the benefits of urban services while enjoying the ease of access of a rural site. Discover the value of Saskatchewan's vast economic benefits and invest in your business's future with Horizon Energy Park. Lots available from 1 to 30 starting at just \$99,900/acre. Information package available. Located at the corner of Highway 303 & RR3273 just 3.5 miles east of Lloydminster.