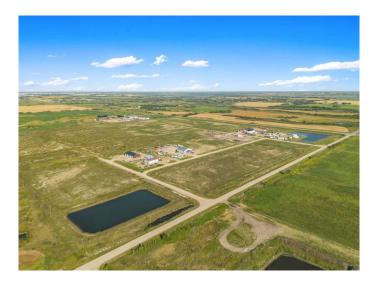

#### \$99,900

0 Bedroom, 0.00 Bathroom, Land on 1.00 Acres

NONE, Rural, Saskatchewan

Located next to the Husky Upgrader, minutes from the City of Lloydminster, Horizon Energy Park is the perfect location for your business to grow. Secure the benefits of urban services while enjoying the ease of access of a rural site. Discover the value of Saskatchewan's vast economic benefits and invest in your business's future with Horizon Energy Park. Lots available from 1 to 30 starting at just \$99,900/acre. Information package available. Located at the corner of Highway 303 & RR3273 just 3.5 miles east of Lloydminster.