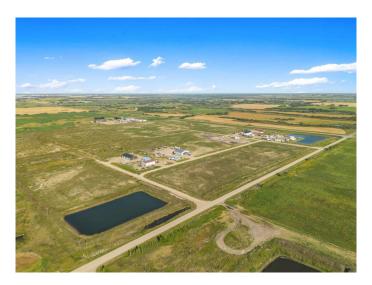

### \$99,900

0 Bedroom, 0.00 Bathroom, Land on 1.00 Acres

NONE, Rural, Saskatchewan

Located next to the Husky Upgrader, minutes from the City of Lloydminster, Horizon Energy Park is the perfect location for your business to grow. Secure the benefits of urban services while enjoying the ease of access of a rural site. Discover the value of Saskatchewan's vast economic benefits and invest in your business's future with Horizon Energy Park. Lots available from 1 to 30 starting at just \$99,900/acre. Information package available. Located at the corner of Highway 303 & RR3273 just 3.5 miles east of Lloydminster.