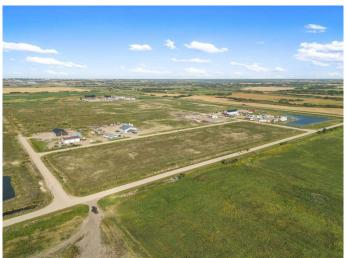

### \$99,900

0 Bedroom, 0.00 Bathroom, Land on 1.00 Acres

NONE, Rural, Saskatchewan

Located next to the Husky Upgrader, minutes from the City of Lloydminster, Horizon Energy Park is the perfect location for your business to grow. Secure the benefits of urban services while enjoying the ease of access of a rural site. Discover the value of Saskatchewan's vast economic benefits and invest in your business's future with Horizon Energy Park. Lots available from 1 to 30 starting at just \$99,900/acre. Information package available. Located at the corner of Highway 303 & RR3273 just 3.5 miles east of Lloydminster.