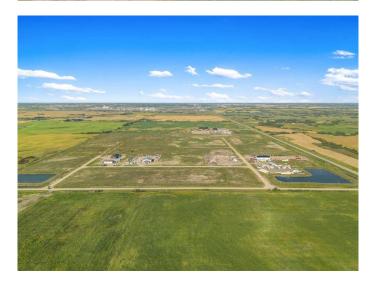

### \$99,900

0 Bedroom, 0.00 Bathroom, Land on 1.00 Acres

NONE, Rural, Saskatchewan

Located next to the Husky Upgrader, minutes from the City of Lloydminster, Horizon Energy Park is the perfect location for your business to grow. Secure the benefits of urban services while enjoying the ease of access of a rural site. Discover the value of Saskatchewan's vast economic benefits and invest in your business's future with Horizon Energy Park. Lots available from 1 to 30 starting at just \$99,900/acre. Information package available. Located at the corner of Highway 303 & RR3273 just 3.5 miles east of Lloydminster.