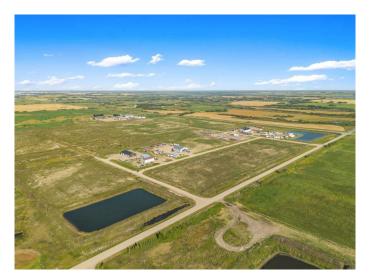

### \$99,900

0 Bedroom, 0.00 Bathroom, Land on 1.00 Acres

NONE, Rural, Saskatchewan

Located next to the Husky Upgrader, minutes from the City of Lloydminster, Horizon Energy Park is the perfect location for your business to grow. Secure the benefits of urban services while enjoying the ease of access of a rural site. Discover the value of Saskatchewan's vast economic benefits and invest in your business's future with Horizon Energy Park. Lots available from 1 to 30 starting at just \$99,900/acre. Information package available. Located at the corner of Highway 303 & RR3273 just 3.5 miles east of Lloydminster.