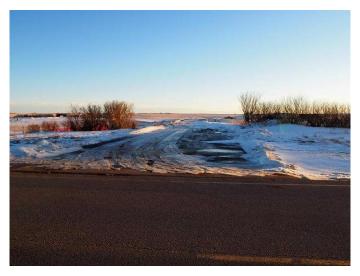

#### \$2,749,000

0 Bedroom, 0.00 Bathroom, Land on 10.65 Acres

NONE, Rural Rocky View County, Alberta

Great investment property close to 22X Ring Road and Glenmore Trail and Stony Trail. already zoned industrial. Three phase electric across the road and gas and phone along frontage. Approach is 10 meters wide and commercial thickness for large trucks turning off of a no load ban paved road. "L" shaped lot close to future CP Rail Yard. Now zoned I-LHT also in Shepard area structure plan proposed by Simpson Ranching. There are currently Two tenants each renting one acre on month to month. SPECIAL NOTE THE OWNER MIGHT LOOK AT PROVIDING FIRST MORTGAGE FINANCING. Bring all offers the owner will look at them all. thanks

### **Community Information**

Address 232 114 Avenue Se

Subdivision NONE

City Rural Rocky View County

County Rocky View County

Province Alberta
Postal Code T1X 0K7

**Exterior** 

Lot Description Level