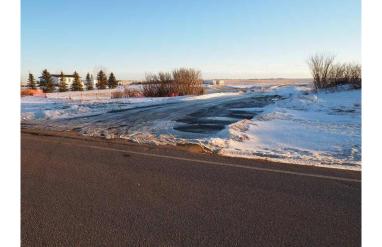

#### \$2,749,000

0 Bedroom, 0.00 Bathroom, Land on 10.65 Acres

NONE, Rural Rocky View County, Alberta

Great investment property close to 22X Ring Road and Glenmore Trail and Stony Trail. already zoned industrial. Three phase electric across the road and gas and phone along frontage. Approach is 10 meters wide and commercial thickness for large trucks turning off of a no load ban paved road. "L" shaped lot close to future CP Rail Yard. Now zoned I-LHT also in Shepard area structure plan proposed by Simpson Ranching. There are currently Two tenants each renting one acre on month to month. SPECIAL NOTE THE OWNER MIGHT LOOK AT PROVIDING FIRST MORTGAGE FINANCING. Bring all offers the owner will look at them all. thanks

### **Community Information**

Address 232 114 Avenue Se

Subdivision NONE

City Rural Rocky View County

County Rocky View County

Province Alberta
Postal Code T1X 0K7

**Exterior** 

Lot Description Level