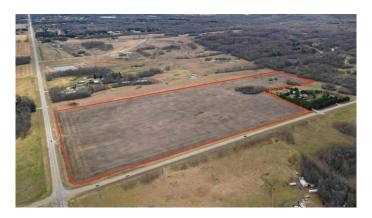

## \$610,000

0 Bedroom, 0.00 Bathroom, Land on 62.98 Acres

NONE, Rural Parkland County, Alberta

Discover an exceptional opportunity with this expansive 62.98 +/- acres property, perfect for those looking to build their dream home or make a long term investment. Boasting breathtaking views of Edmonton from various vantage points, this land offers endless possibilities. Zoned for country residential and approved for future subdivision, you can develop to your vision's full potential. Enjoy the convenience of fully paved roads and a location just 10 minutes from Spruce Grove. Whether you're envisioning a private estate or planning a subdivision, this property combines the best of scenic beauty and prime location.

# **Community Information**

Address 54128 Range Road 274

Subdivision NONE

City Rural Parkland County

County Parkland County

Province Alberta
Postal Code T7X3S5