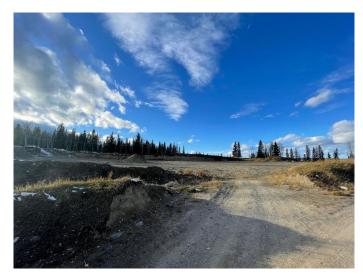

#### \$675,000

0 Bedroom, 0.00 Bathroom, Land on 8.42 Acres

Thompson Lake, Hinton, Alberta

5 Commercial Lots, just off the highway, for Sale. 2 lots totalling 3.14 acres zoned C-HWY and 3 lots totalling 5.24 zoned I-GEN, allowing for a large variety of developments including: hotel, eating/drinking establishments, service station, equipment/vehicle sales, liquor store and more. A great opportunity to build a business in an easy to access area.