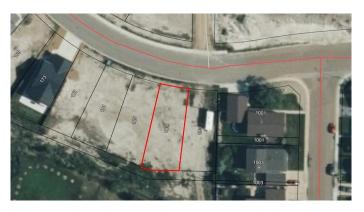

#### \$55,000

0 Bedroom, 0.00 Bathroom, Land on 0.11 Acres

N/A, Drumheller, Alberta

Discover Drumheller's newest subdivision, Hillsview Estates! This full serviced lot offers stunning views of the badlands and all the characteristics that make the Drumheller Valley truly unique. Power, sewer, water and natural gas are all at the lot line. Walking distance to a great community park and shops. This lot is located in a great family community and could be a great spot for your new home or even build a new revenue property to increase the cash flow in your portfolio.

#### **Community Information**

| Address     | 189 10 Avenue Se |
|-------------|------------------|
| Subdivision | N/A              |
| City        | Drumheller       |
| County      | Drumheller       |
| Province    | Alberta          |
| Postal Code | T0J 0Y6          |