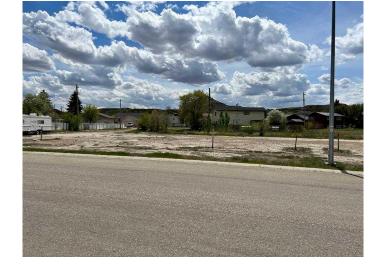

#### \$55,000

0 Bedroom, 0.00 Bathroom, Land on 0.11 Acres

N/A, Drumheller, Alberta

Discover Drumheller's newest subdivision, Hillsview Estates! This full serviced lot offers stunning views of the badlands and all the characteristics that make the Drumheller Valley truly unique. Power, sewer, water and natural gas are all at the lot line. Walking distance to a great community park and shops. This lot is located in a great family community and could be a great spot for your new home or even build a new revenue property to increase the cash flow in your portfolio.