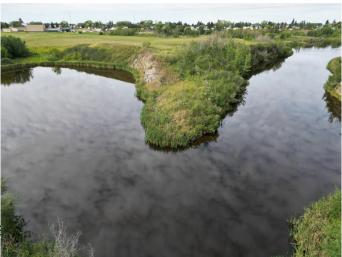

### \$300,000

0 Bedroom, 0.00 Bathroom, Agri-Business on 16.75 Acres

Federal, Rural Paintearth No. 18, County of, Alberta

This property is Located in the County of Paintearth #18 and is adjacent to the east boundary of the town of Castor. An environmental reserve borders the north and east sides of the property. The Castor Creek is located east of the environmental reserve. These rolling grassy hills may have the potential to be developed. The possibilities are limited only by your imagination and the developmental approvals. The property is located north east of Castor's 54A Street. There are no services on the property.

| Province<br>Postal Code       | Alberta<br>T0C 0X0        |  |
|-------------------------------|---------------------------|--|
| Amenities                     |                           |  |
| Waterfront                    | Creek                     |  |
| Exterior                      |                           |  |
| Lot Description               | Creek/River/Stream/Pond   |  |
| Additional Information        |                           |  |
| Date Listed<br>Days on Market | January 15th, 2025<br>241 |  |