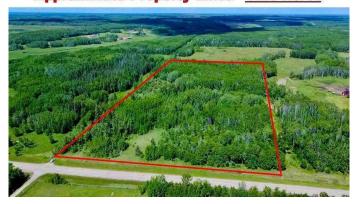

### \$119,500

0 Bedroom, 0.00 Bathroom, Land on 9.25 Acres

Lac La Biche, Lac La Biche, Alberta

Perfect Country Home Building Acreage!
Check out this 9.25 acres! Mature Spruce
surround a cleared building site that has views
of the Cristy Creek Valley! Located on a paved
road that connects that Venice/Hylo area to
Highway 36. Just 8 mins South of Town!
Power is available at the property! Your family
will love the extra space you have for walking
trails, favourite animals & gardens!
\$119,500.00 PLUS GST

#### Approximate Property Lines - 9.25 Acres

Days on Market 278

Zoning Agricultural