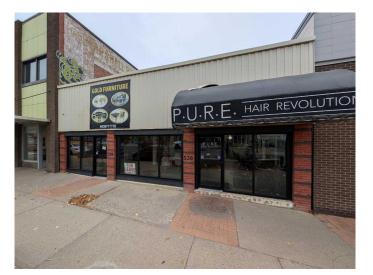

# \$239,900 - 528/530 2 Street Se, Medicine Hat

MLS® #A2174713

#### \$239,900

0 Bedroom, 0.00 Bathroom, Commercial on 0.00 Acres

SE Hill, Medicine Hat, Alberta

Welcome to an exceptional commercial property located in the vibrant heart of downtown, where opportunity and visibility come together seamlessly. This unique building is home to P.U.R.E Hair Revolution, a thriving hair salon with an established clientele and a stellar reputation. The salon currently leases one side of the property, adding both value and character to the space. On the other side, you'II find a Pilates studio, further enhancing the dynamic and diverse atmosphere of the building. The property offers a range of features designed for tenant convenience and comfort. Two shared bathrooms serve both spaces, while expansive storefront windows flood the interiors with natural light, creating an inviting atmosphere. Central air conditioning ensures a pleasant environment year-round, and the building's front and rear access points provide added flexibility for both tenants and clients. At the back of the property, there is an additional space measuring 30'9" by 35'8" still available for lease, offering even more potential for growth and income. Over the years, the building has seen several notable updates. In 2015, all windows and doors were replaced, enhancing both energy efficiency and curb appeal. In 2020, the lighting systems were upgraded with LED fixtures, contributing to lower energy costs and a modern aesthetic. The current lease agreements reflect the property's value and appeal. P.U.R.E Hair Revolution pays \$1020/month plus electrical,