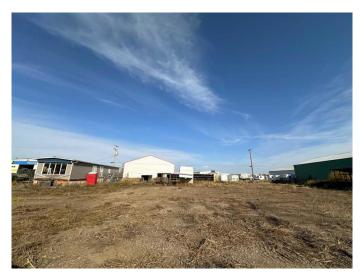

#### \$119,000

0 Bedroom, 0.00 Bathroom, Land on 0.50 Acres

Vermilion, Vermilion, Alberta

Half acre industrial lot on Vermilion's East side. Included is the mobile that is converted to office space and work shop. You can plan a build or use for storage. Great spot with easy access. Gated and partially fenced.

# **Community Information**

Address 3910 Railway Avenue

Subdivision Vermilion
City Vermilion

County Vermilion River, County of

Province Alberta
Postal Code T9X 1G7

**Exterior** 

Lot Description Interior Lot, Level