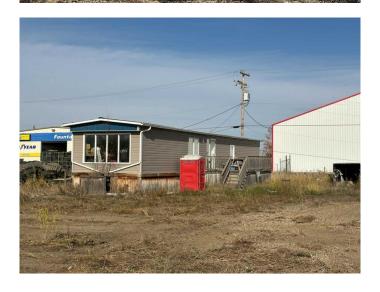

#### \$119,000

0 Bedroom, 0.00 Bathroom, Land on 0.50 Acres

Vermilion, Vermilion, Alberta

Half acre industrial lot on Vermilion's East side. Included is the mobile that is converted to office space and work shop. You can plan a build or use for storage. Great spot with easy access. Gated and partially fenced.