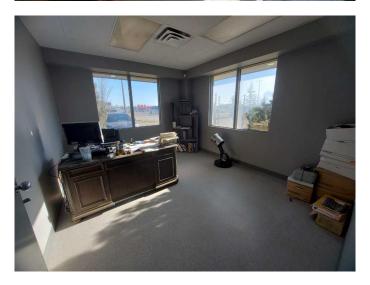

#### \$1,800,000

0 Bedroom, 0.00 Bathroom, Commercial on 2.43 Acres

Burbank Industrial Park, Rural Lacombe County, Alberta

Located in Burbank Industrial Park, this 9,432 SF building is available for sale. There is 2,304 SF of developed office space including a reception area, three private offices, two washrooms, a lunchroom, a storage room, and a utility room. The shop is 5,033 SF with (1) 16' x 14 overhead door on the west side, (1) 12' x 12' and (1) 20' x 14' overhead doors on the south side, 24' ceilings, and there is a 2,095 SF storage area with its own 12' x 14' overhead door. The building sits on 2.43 acres and the property is fully fenced with a gravel yard and paved parking in the front of the building. There is also a storage Quonset on site. The property is also available for lease.