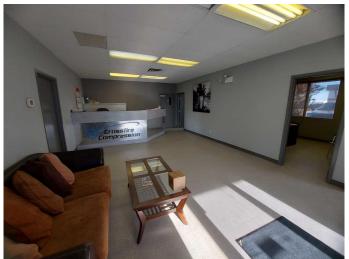

#### \$1,800,000

0 Bedroom, 0.00 Bathroom, Commercial on 2.43 Acres

Burbank Industrial Park, Rural Lacombe County, Alberta

Located in Burbank Industrial Park, this 9,432 SF building is available for sale. There is 2,304 SF of developed office space including a reception area, three private offices, two washrooms, a lunchroom, a storage room, and a utility room. The shop is 5,033 SF with (1) 16' x 14 overhead door on the west side, (1) 12' x 12' and (1) 20' x 14' overhead doors on the south side, 24' ceilings, and there is a 2,095 SF storage area with its own 12' x 14' overhead door. The building sits on 2.43 acres and the property is fully fenced with a gravel yard and paved parking in the front of the building. There is also a storage Quonset on site. The property is also available for lease.