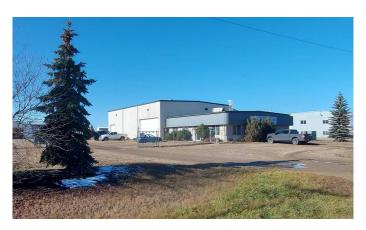

#### \$1,800,000

0 Bedroom, 0.00 Bathroom, Commercial on 2.43 Acres

Burbank Industrial Park, Rural Lacombe County, Alberta

Located in Burbank Industrial Park, this 9,432 SF building is available for sale. There is 2,304 SF of developed office space including a reception area, three private offices, two washrooms, a lunchroom, a storage room, and a utility room. The shop is 5,033 SF with (1) 16' x 14 overhead door on the west side, (1) 12' x 12' and (1) 20' x 14' overhead doors on the south side, 24' ceilings, and there is a 2,095 SF storage area with its own 12' x 14' overhead door. The building sits on 2.43 acres and the property is fully fenced with a gravel yard and paved parking in the front of the building. There is also a storage Quonset on site. The property is also available for lease.