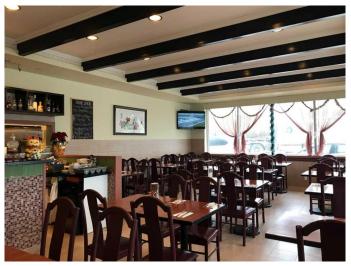

#### \$889,000

0 Bedroom, 0.00 Bathroom, Commercial on 0.32 Acres

NONE, Fox Creek, Alberta

TURN KEY BUSINESS Restaurant business, building and land 14000 sq ft ..Located in a busy area! All equipment is there and ready for you to run the business. List of equipment is available upon request.