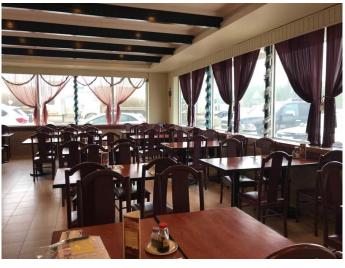

#### \$889,000

0 Bedroom, 0.00 Bathroom, Commercial on 0.32 Acres

NONE, Fox Creek, Alberta

TURN KEY BUSINESS Restaurant business, building and land 14000 sq ft ..Located in a busy area! All equipment is there and ready for you to run the business. List of equipment is available upon request.