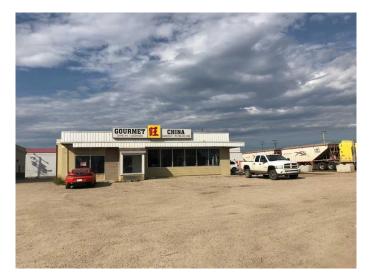

# \$889,000 - 52 B Highway Aye, Fox Creek

MLS® #A2174288

#### \$889,000

0 Bedroom, 0.00 Bathroom, Commercial on 0.32 Acres

NONE, Fox Creek, Alberta

TURN KEY BUSINESS Restaurant business, building and land 14000 sq ft ..Located in a busy area! All equipment is there and ready for you to run the business. List of equipment is available upon request.

Built in 1970