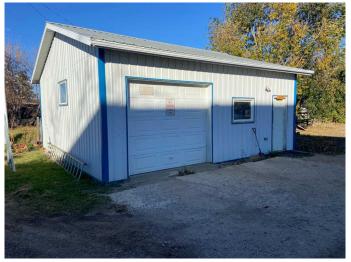

#### \$110,000

0 Bedroom, 0.00 Bathroom, Land on 0.13 Acres

Wainwright, Wainwright, Alberta

Unique opportunity! Featuring a 26â€<sup>™</sup> x 26â€<sup>™</sup> heated garage, ideal for a workshop, extra storage, your next big project, or any car enthusiast. Imagine the possibilities: build your dream home or design a cozy retreat with room to spare for your passion projects. Donâ€<sup>™</sup>t miss out on this property!