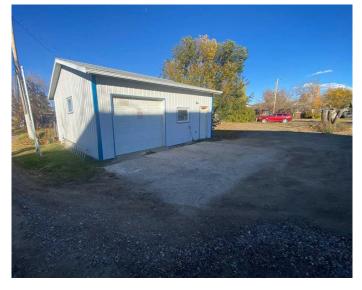

#### \$110,000

0 Bedroom, 0.00 Bathroom, Land on 0.13 Acres

Wainwright, Wainwright, Alberta

Unique opportunity! Featuring a 26â€<sup>™</sup> x 26â€<sup>™</sup> heated garage, ideal for a workshop, extra storage, your next big project, or any car enthusiast. Imagine the possibilities: build your dream home or design a cozy retreat with room to spare for your passion projects. Donâ€<sup>™</sup>t miss out on this property!