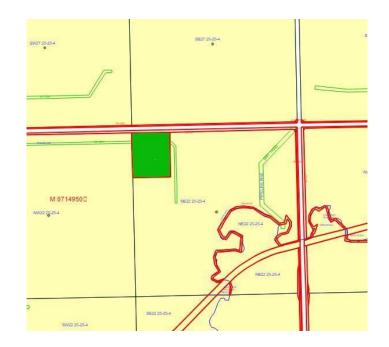

### \$750,000

0 Bedroom, 0.00 Bathroom, Commercial on 0.00 Acres

NONE, Rural Wheatland County, Alberta

10 ACRES INDUSTRIAL LAND located in Wheatland County North of Strathmore, undeveloped, zoning and subdivision complete. Highway access. No environmental concerns known. Ideal for trucking business and welding shop. Address that was used was 101 Highway 564 as there is no buildings and county has not assigned an address. Emergency address is 252041. Land south of this property also for sale.

# **Community Information**

Address 101 Highway 564 Highway N

Subdivision NONE

City Rural Wheatland County

County Wheatland County

Province Alberta
Postal Code T1P0W1