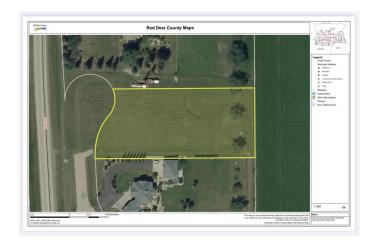

### \$309,000

0 Bedroom, 0.00 Bathroom, Land on 1.41 Acres

NONE, Rural Red Deer County, Alberta

This 1.41-acre piece of bare land land ( with a well) is located on the desirable C & E Trail in Red Deer County, offers a great spot to build your dream home. Located just a short drive from Red Deer, this location combines the tranquility of rural living with convenient access to city amenities.

The arial images were taken before the access road was built. Taxes are to be assessed. GST is applicable on the sale price. Permitted uses with Red Deer County are: accessory building and accessory use, bed and breakfast facility, boarding facility, home business- minor, public utility, secondary suite, signs, single detached dwelling, solar energy devices. Discretionary uses are: duplex, extensive recreation, garden suite, home business- major, moved- in building, social care facility, wind energy conservation system- category 1, work camp.

## **Community Information**

Address C & E Trail

Subdivision NONE

City Rural Red Deer County

County Red Deer County

Province Alberta
Postal Code T4E 1Z7