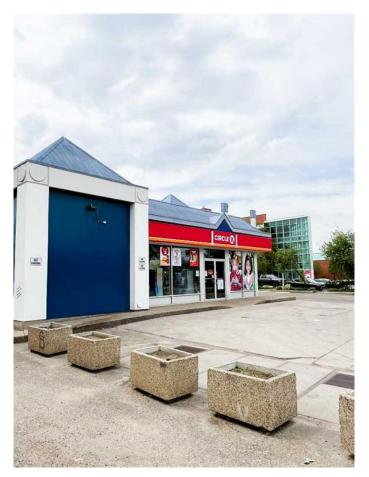

#### \$895,000

0 Bedroom, 0.00 Bathroom, Commercial on 0.00 Acres

SE Hill, Medicine Hat, Alberta

Excellent investment opportunity in historic downtown Medicine Hat! This 4,224 SF mixed-use retail building, located at 102 6th Avenue SE on a 0.41-acre parcel, includes a 2,836 SF space fully leased to Circle K under a triple net (NNN) lease, providing stable income from a trusted tenant. Additionally, 1,388 SF of leasable space is available, offering a great opportunity for retail users to secure a prime downtown location. Built in 1992 and renovated in 2012, this well-positioned asset is situated in a thriving area with strong long-term potential.