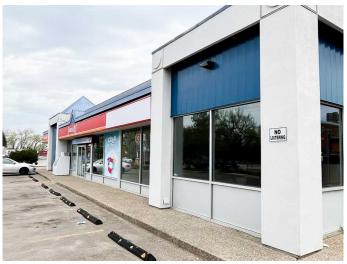

#### \$895,000

0 Bedroom, 0.00 Bathroom, Commercial on 0.00 Acres

SE Hill, Medicine Hat, Alberta

Excellent investment opportunity in historic downtown Medicine Hat! This 4,224 SF mixed-use retail building, located at 102 6th Avenue SE on a 0.41-acre parcel, includes a 2,836 SF space fully leased to Circle K under a triple net (NNN) lease, providing stable income from a trusted tenant. Additionally, 1,388 SF of leasable space is available, offering a great opportunity for retail users to secure a prime downtown location. Built in 1992 and renovated in 2012, this well-positioned asset is situated in a thriving area with strong long-term potential.