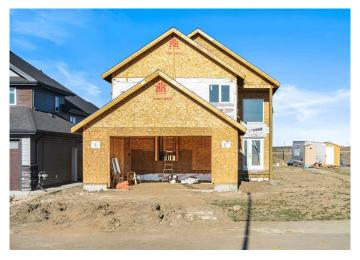

## \$559,900

3 Bedroom, 2.00 Bathroom, 1,404 sqft Residential on 0.12 Acres

Lakeside, Lloydminster, Alberta

If the best is what you're looking for, then look no further than this 1404 square foot modified bi-level plan!! This home will check all the boxes on your list- plus the location is second to none with no rear yard neighbors, Backing on to green space within a quiet residential area of Lakeside of College Park. This home features a large entry, vaulted ceilings in the kitchen/dining and Livingroom areas, large master bedroom plus so much more. This home is easy to personalize, and buyers may have a choice on the finishing within the allowances established in the price. This home is backed by new home warranty, and is being built by a contractor/builder with over 30 years' experience building homes in Lloydminster.

#### Interior

Interior Features Open Floorplan, Vaulted Ceiling(s)

Appliances Garage Control(s)

Heating Forced Air, Natural Gas

Cooling None
Has Basement Yes

Basement Full, Unfinished

#### **Exterior**

Exterior Features None

Lot Description Backs on to Park/Green Space, Irregular Lot

Roof Asphalt Shingle

Construction Vinyl Siding, Wood Frame

Foundation Wood