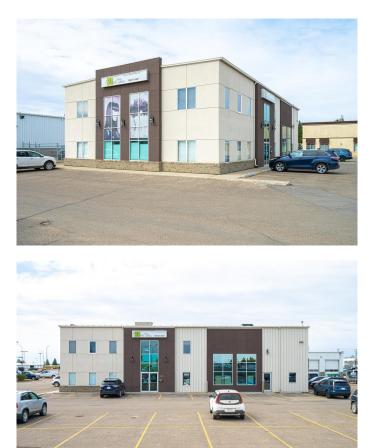

#### \$1,500,000

0 Bedroom, 0.00 Bathroom, Commercial on 0.64 Acres

Steele Heights, Lloydminster, Alberta

Price well below replacement cost: 7896 square foot commercial building in a prime SW location visible from HWY 17. This space is divided up as follows: 5996 square feet of commercial retail space on two levels (main floor foot print of 4536 square feet and 1460 square feet of developed mezzanine office space) as well as a legal residential suite on the second level of approximately 1900 square feet. There are 41 parking stalls on this .64 acre parcel making this property a large enough land parcel to redevelopment the site and slightly increase the size of the building should someone need a larger user area... This property is zoned C2 Highway Corridor commercial, and has many possible permitted re-development uses. The residence upstairs has a separate entrance and exit point and is a fully functioning self-contained home. The building and land are for sale, but for someone wishing to use the building as it is currently used, the business and equipment could also be for sale at an additional cost. This building underwent an extensive remodeling and has been operating as VIVID Salon/Spa/Wellness. There are 3 HVAC units supplying heating and air conditioning to the building, an industrial water heater, 400 amp service with more than enough power should a new owner wish to add tanning beds- there is water in every room with multiple spa rooms/areas, two-story open salon area which could be easily reconverted in to shop space with installation of a metal over head door on the north elevation.

Built in 2009

#### Amenities

| Parking Spaces | 41 |
|----------------|----|
|----------------|----|

## Exterior

| Lot Description | City Lot, Private |
|-----------------|-------------------|
| Construction    | Metal Frame       |