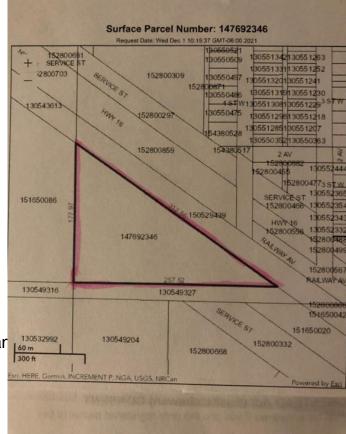

## \$79,000

0 Bedroom, 0.00 Bathroom, Land on 5.66 Acres

NONE, Lashburn, Saskatchewan

This 5.66 acre parcel is in the town of Lashburn . This bare land property is located in the south/west portion of the town and south of Highway 16.

## **Community Information**

| Address     | Ne 08-48-25w3 Block B, Plar |
|-------------|-----------------------------|
| Subdivision | NONE                        |
| City        | Lashburn                    |
| County      | Saskcatchewan               |
| Province    | Saskatchewan                |
| Postal Code | S0M 1H0                     |